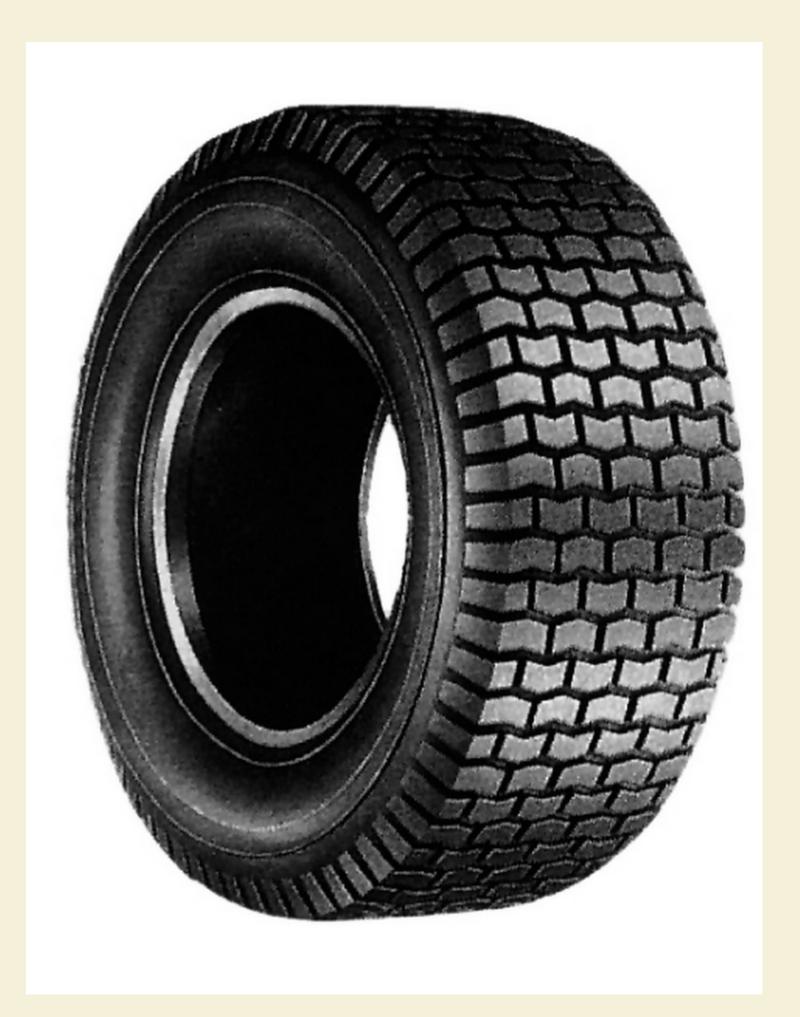

# DRIVE RECYCLE WEAR

When the tread wears out, the tire lives on, recycled into Timberland\* shoes.