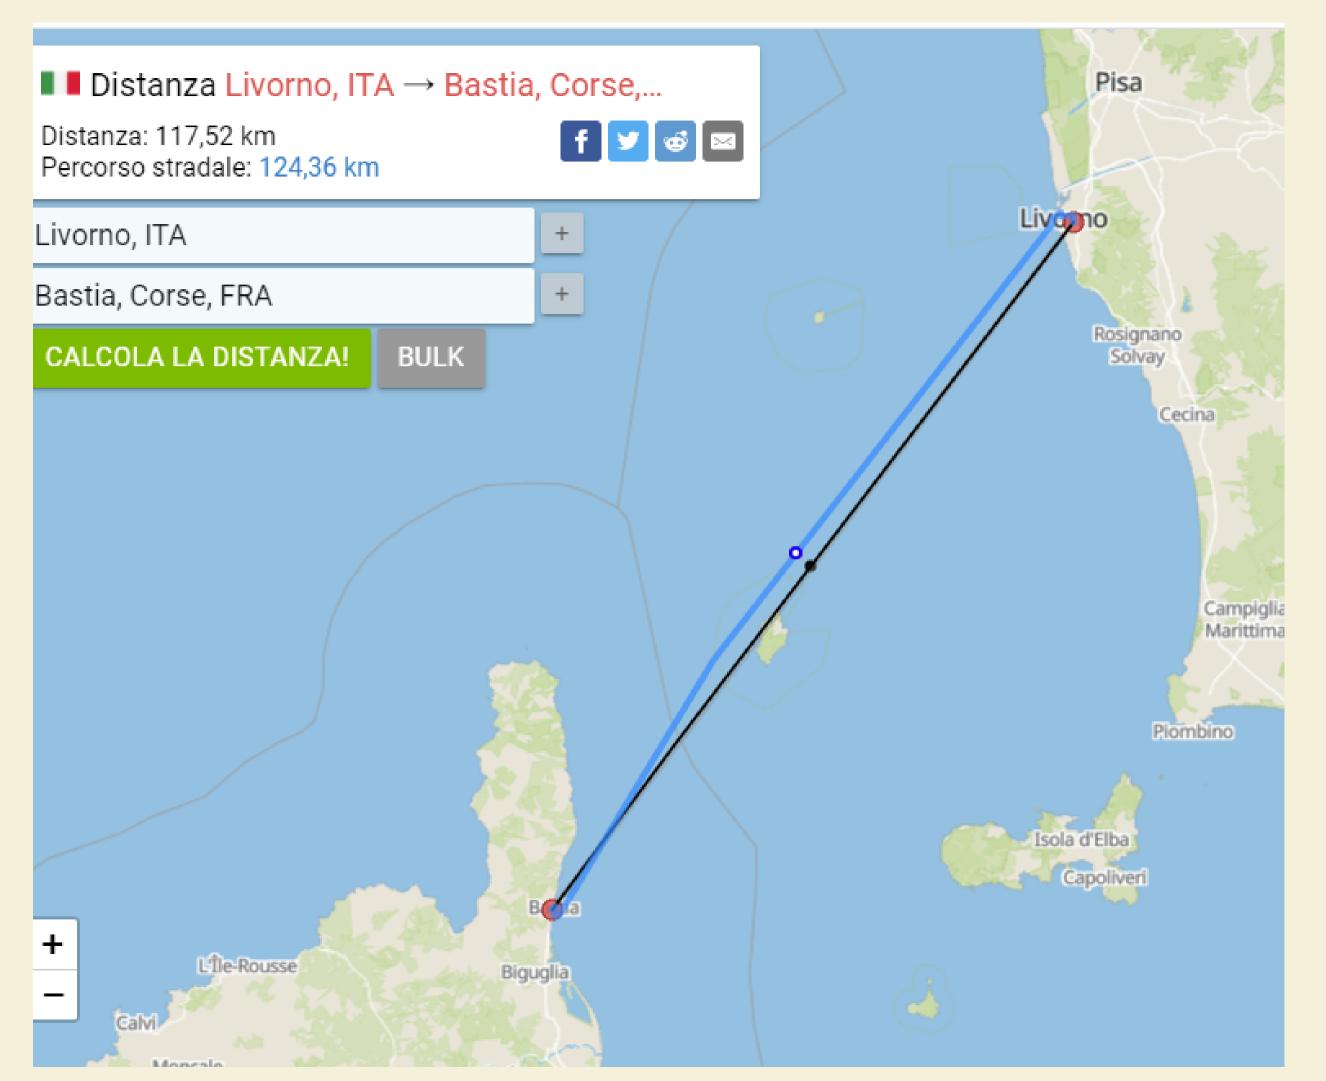

#### The "life cycle thinking" approach

In the stretch of sea between Tuscany and Corsica alone, the presence of around 10 kilograms of microplastics per square kilometre has been detected!