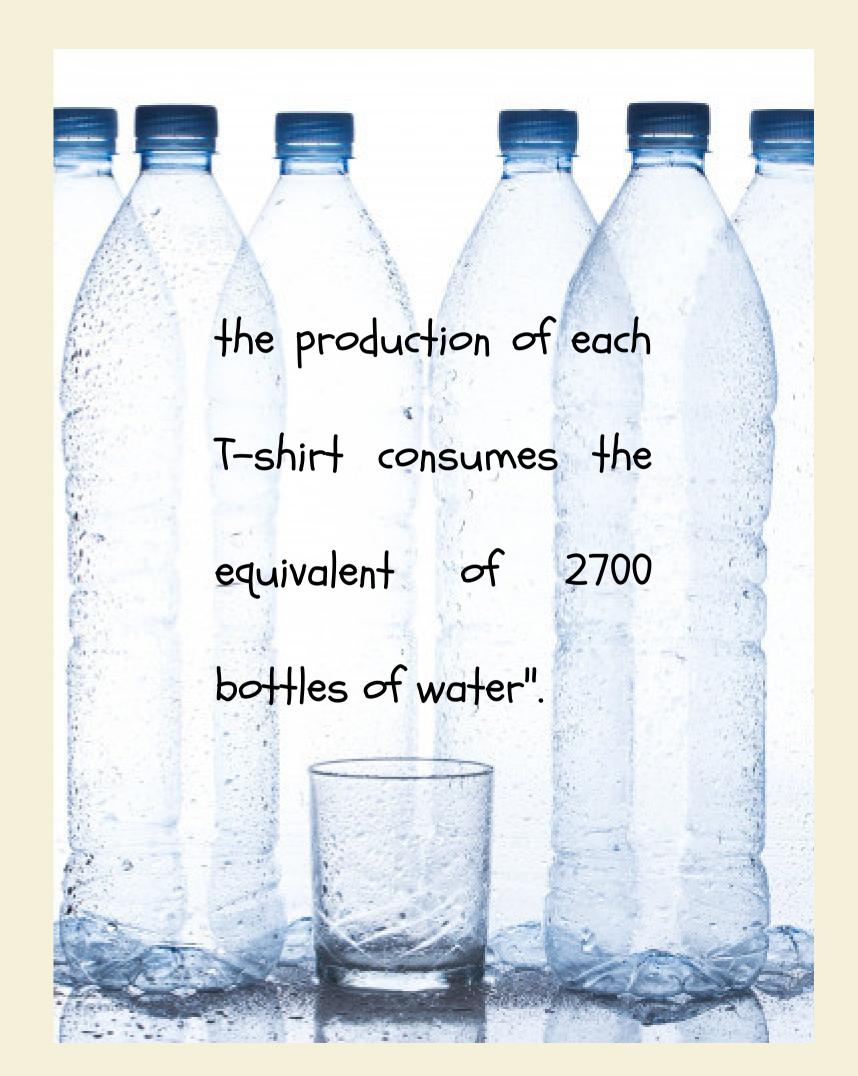

# 100% upcycled polyester

hint: it is soft and you can find it in a bathtub

a traffic jam with the value of the CO2 equivalent used to produce the pair of jeans over its life cycle (about III km travelled by an average car).