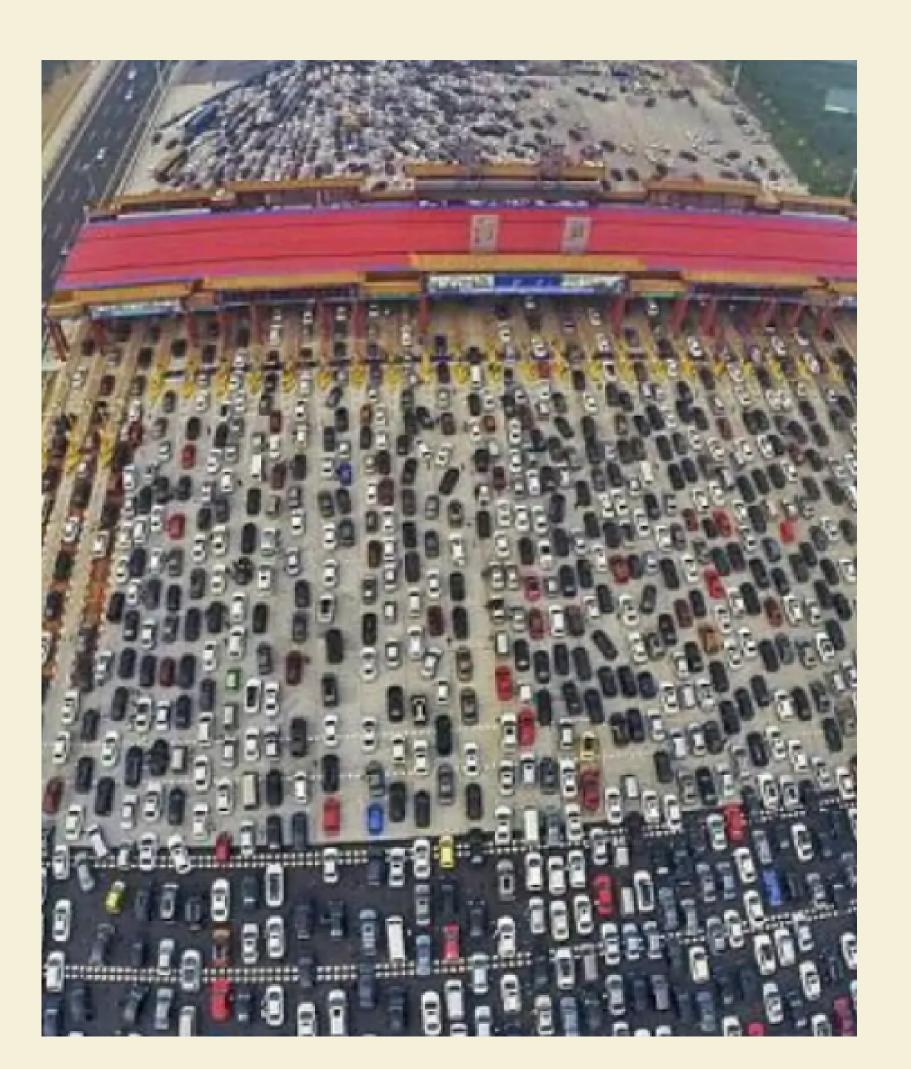

# 100% upcycled polyester

hint: it is soft and you can find it in a bathtub

a traffic jam with the value of the CO2 equivalent used to produce the pair of jeans over its life cycle (about III km travelled by an average car).