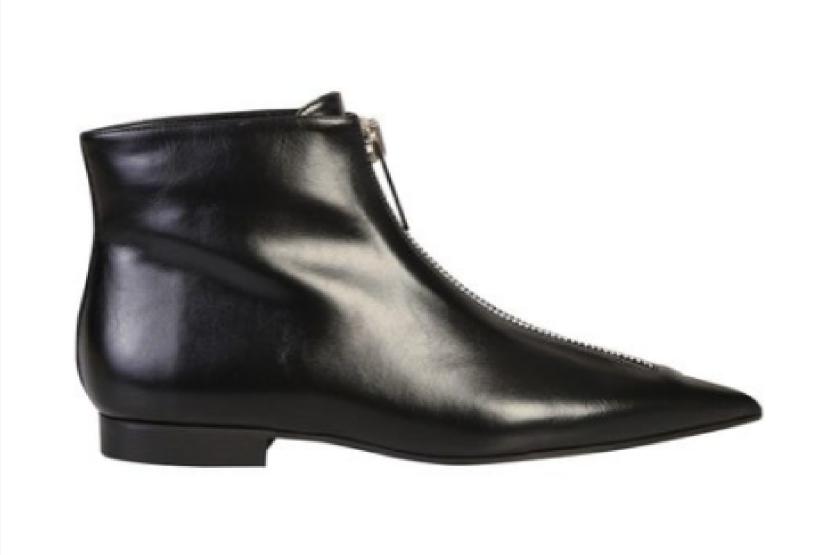

#### #stellamccartney #booties #madeinitaly

Stella McCartney è una convinta vegana e anche nelle sue collezioni produce esclusivamente pelle sintetica di buona qualità e resa, come questi booties neri super carini dal tocco retrò, a punta rotonda, tacco lucido a stiletto da 10 cm.

Qualche segno di utilizzo, ma ben conservate. Vera occasione.

Eco pelle.

Taglia 37 1/2 ITA . Made in Italy.

TN406

| Price |  | €55.00 |
|-------|--|--------|
|       |  |        |
|       |  |        |

EUR 37.5 Size

Stella McCartney Brand

Condition Used - Good

Style Cute, Chic, Designer

- 0 km travelled by car - 0 | water used