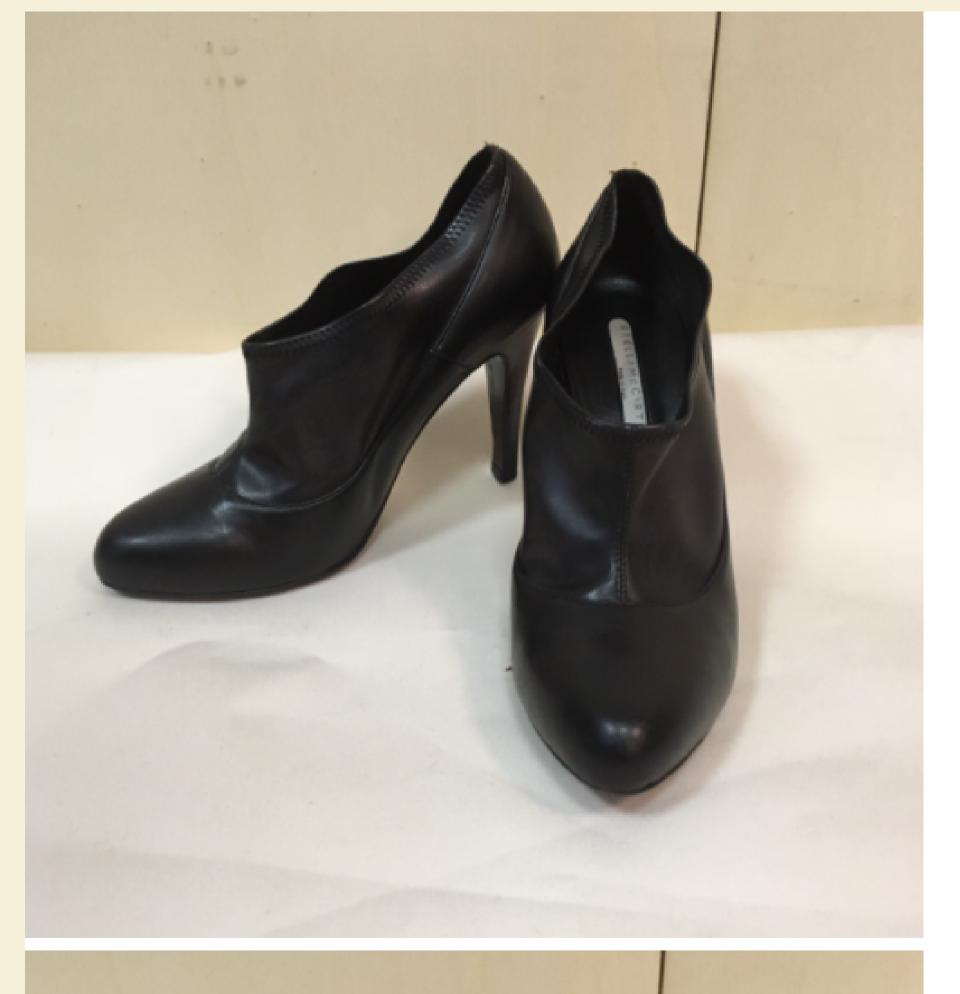

#### #stellamccartney #booties #madeinitaly

Stella McCartney è una convinta vegana e anche nelle sue collezioni produce esclusivamente pelle sintetica di buona qualità e resa, come questi booties neri super carini dal tocco retrò, a punta rotonda, tacco lucido a stiletto da 10 cm.

Qualche segno di utilizzo, ma ben conservate. Vera occasione.

Eco pelle.

Taglia 37 1/2 ITA . Made in Italy.

TN406

| Price |  | €55.00 |
|-------|--|--------|
|       |  |        |
|       |  |        |

EUR 37.5 Size

Stella McCartney Brand

Condition Used - Good

Style Cute, Chic, Designer

- 0 km travelled by car - 0 | water used