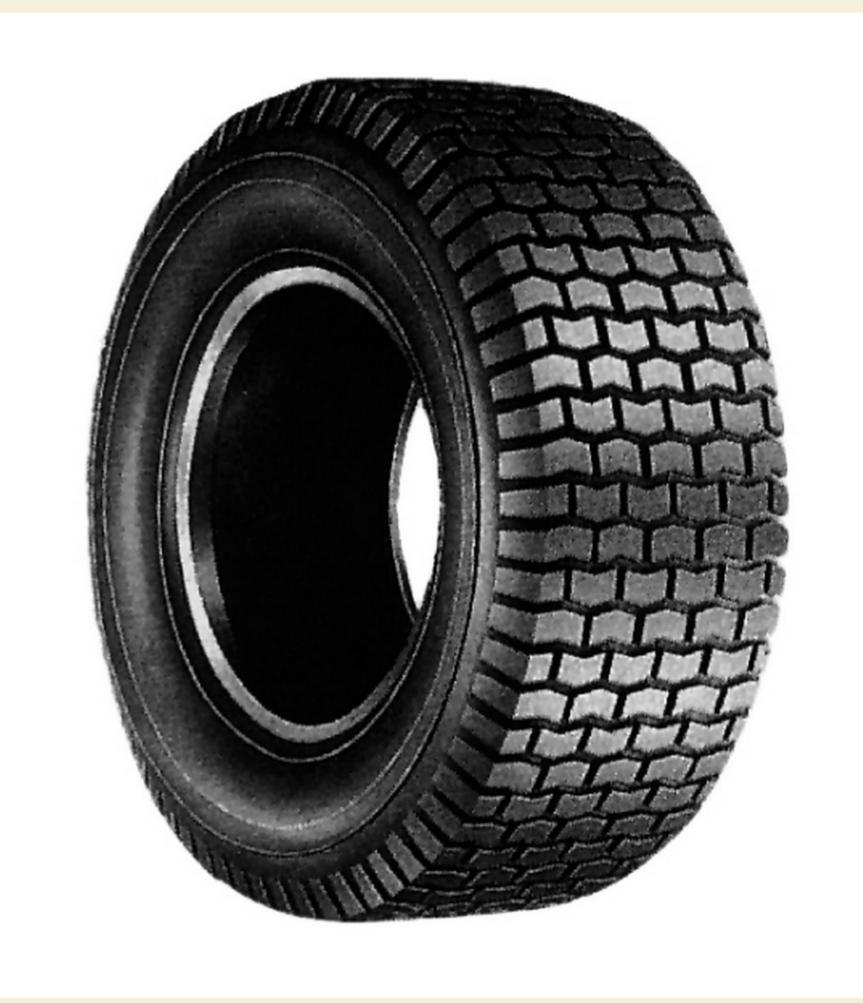

# DRIVE RECYCLE WEAR

When the tread wears out, the tire lives on, recycled into Timberland\* shoes.