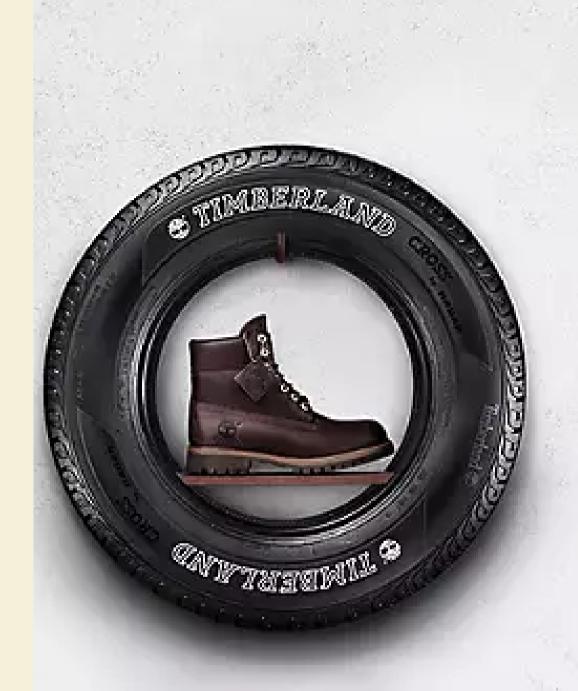

# DRIVE RECYCLE WEAR

When the tread wears out, the tire lives on, recycled into Timberland\* shoes.