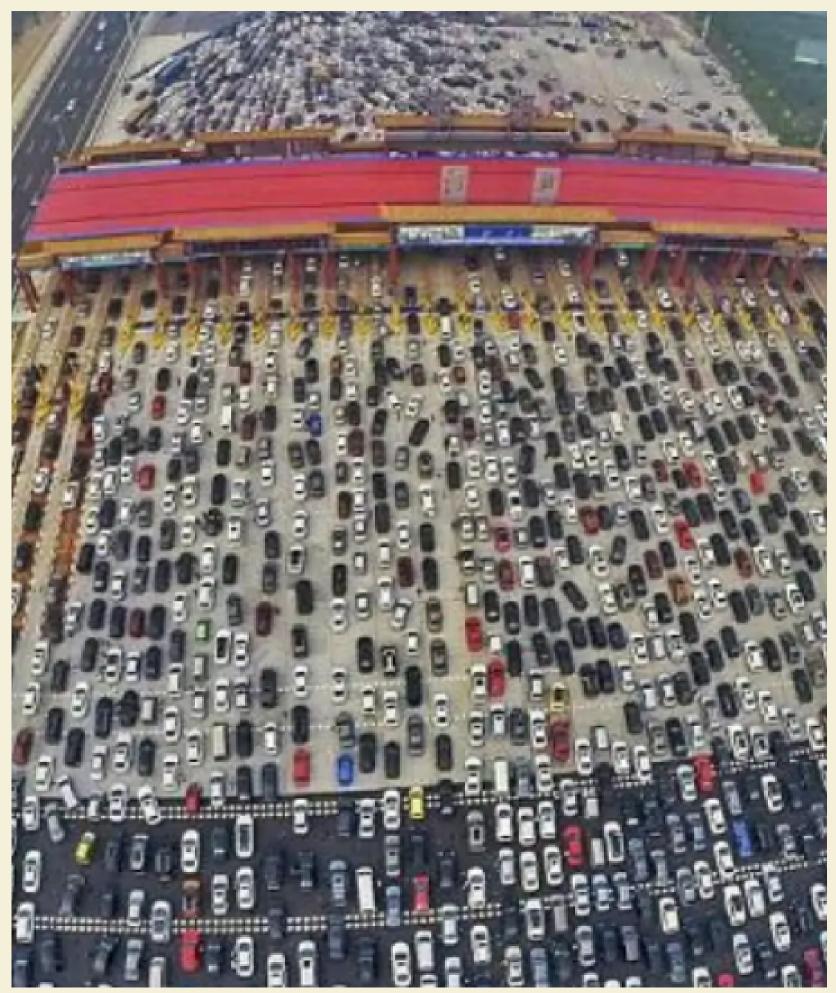

# 100% upcycled polyester

hint: it is soft and you can find it in a bathtub

a traffic jam with the value of the CO2 equivalent used to produce the pair of jeans over its life cycle (about III km travelled by an average car).