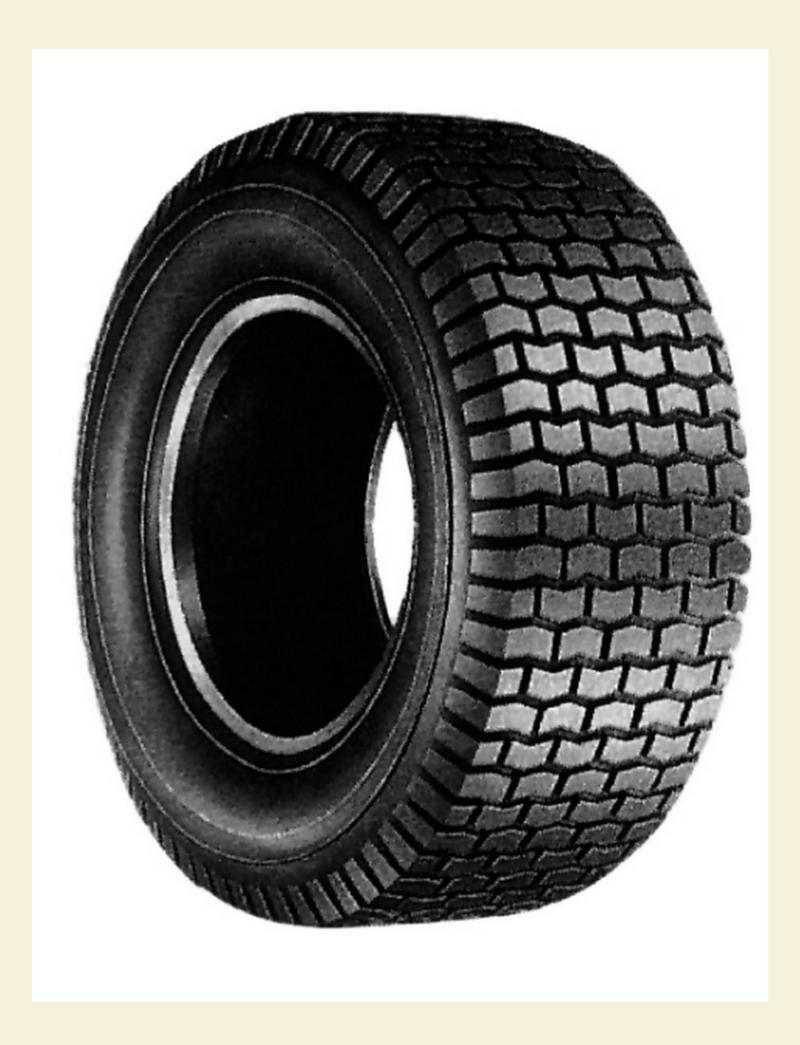

# DRIVE RECYCLE WEAR

When the tread wears out, the tire lives on, recycled into Timberland\* shoes.