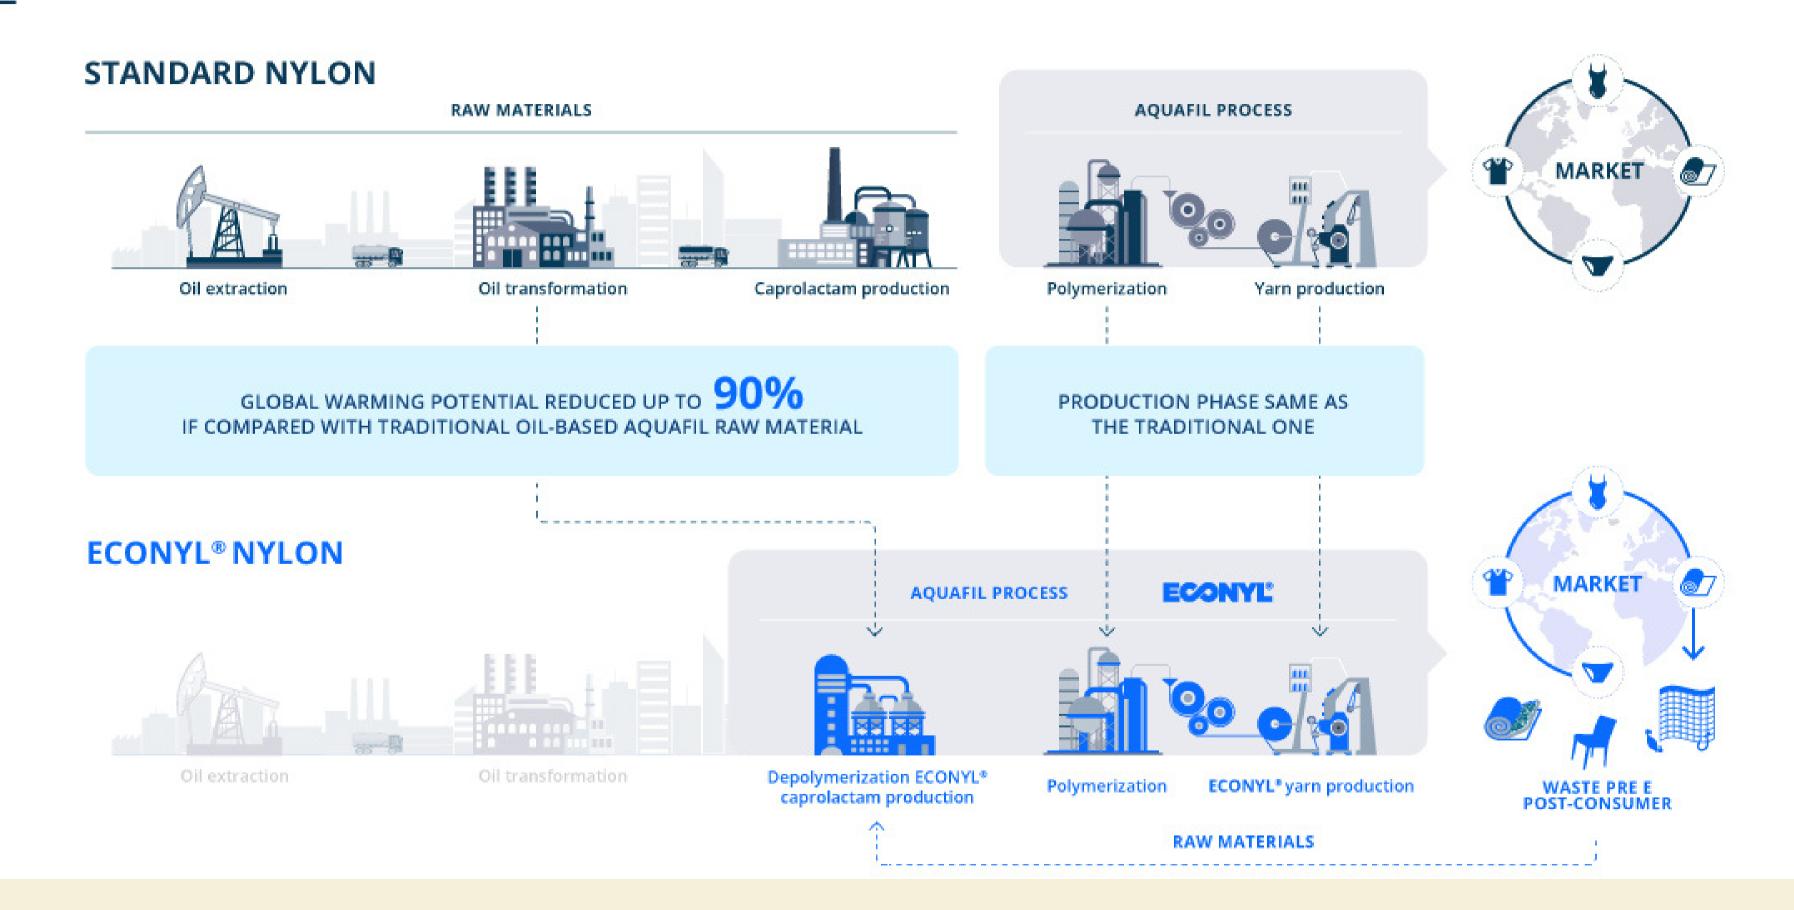

# 100% upcycled polyester

hint: it is soft and you can find it in a bathtub

a traffic jam with the value of the CO2 equivalent used to produce the pair of jeans over its life cycle (about III km travelled by an average car).