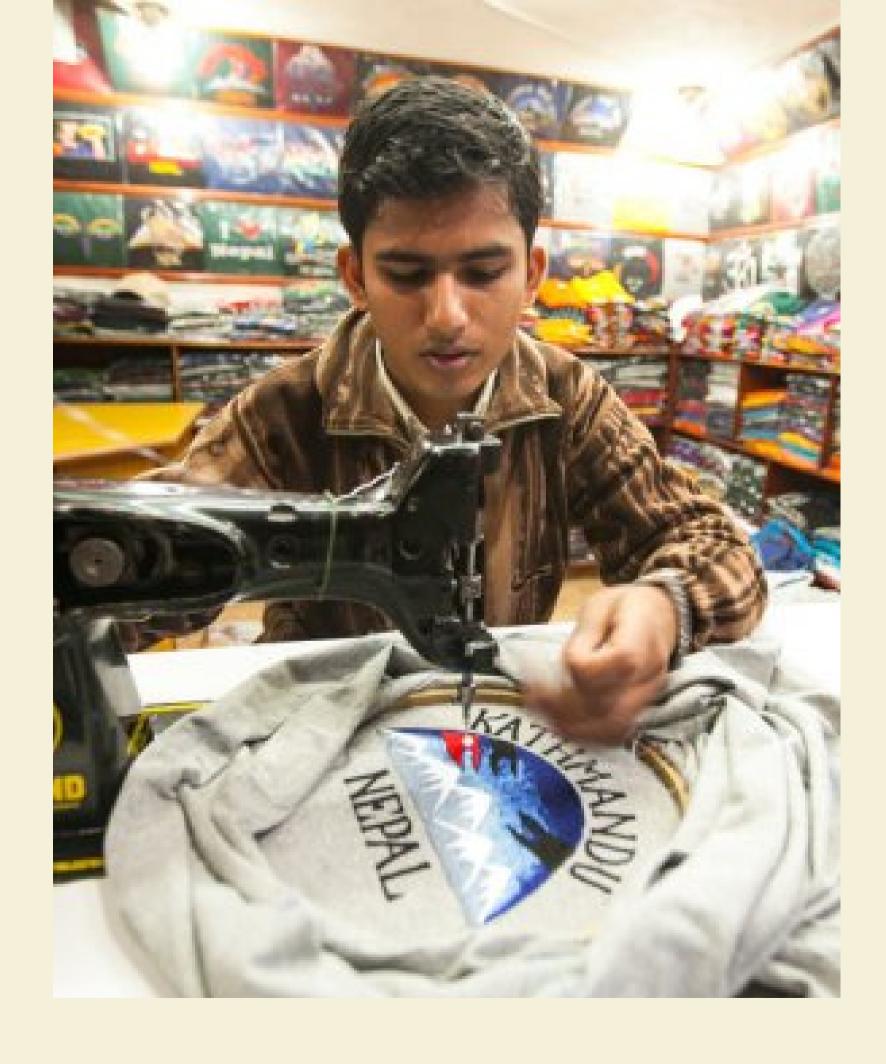

#### **WORKSHOP**



### The Power of Images

for Indoor & Online Settings - Day 1 Session 2

















#### STELL/MCCARTNEY



# 100% upcycled polyester











hint: it is soft and you can find it in a bathtub









a traffic jam with the value of the CO2 equivalent used to produce the pair of jeans over its life cycle (about III km travelled by an average car).

























labour paid less than \$200 per month (€170), less than €6 per day.

#### STELL/MCCARTNEY

668 euro







#### cooperativainsieme

Grisignano di Zocco, Italia











1 like

#### #stellamccartney #booties #madeinitaly

Stella McCartney è una convinta vegana e anche nelle sue collezioni produce esclusivamente pelle sintetica di buona qualità e resa, come questi booties neri super carini dal tocco retrò, a punta rotonda, tacco lucido a stiletto da 10 cm.

Qualche segno di utilizzo, ma ben conservate. Vera occasione.

Eco pelle.

Taglia 37 1/2 ITA . Made in Italy.



TN406

| Price |  | €55.00 |
|-------|--|--------|
|       |  |        |
|       |  |        |

EUR 37.5 Size

Stella McCartney Brand

Condition Used - Good

Style Cute, Chic, Designer







- 0 km travelled by car -