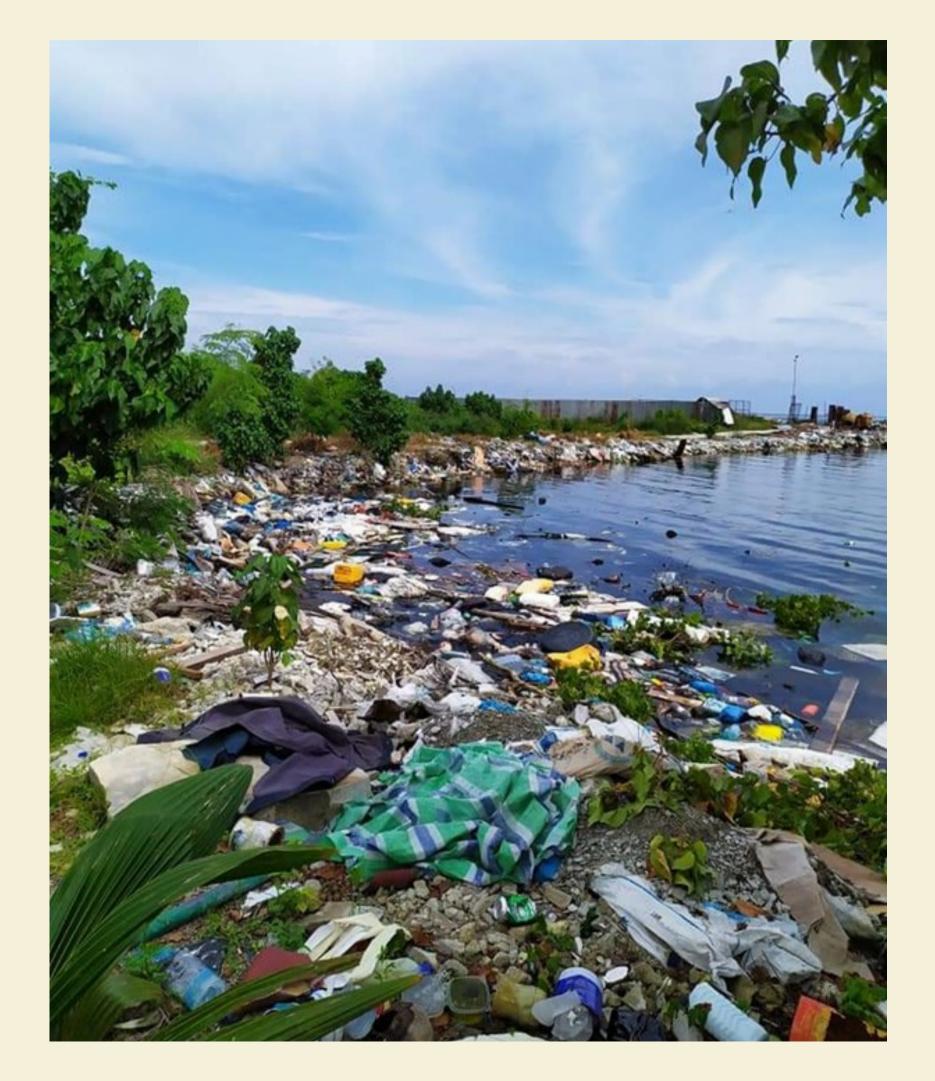

#### The "life cycle thinking" approach

In the stretch of sea between Tuscany and Corsica alone, the presence of around 10 kilograms of microplastics per square kilometre has been detected!