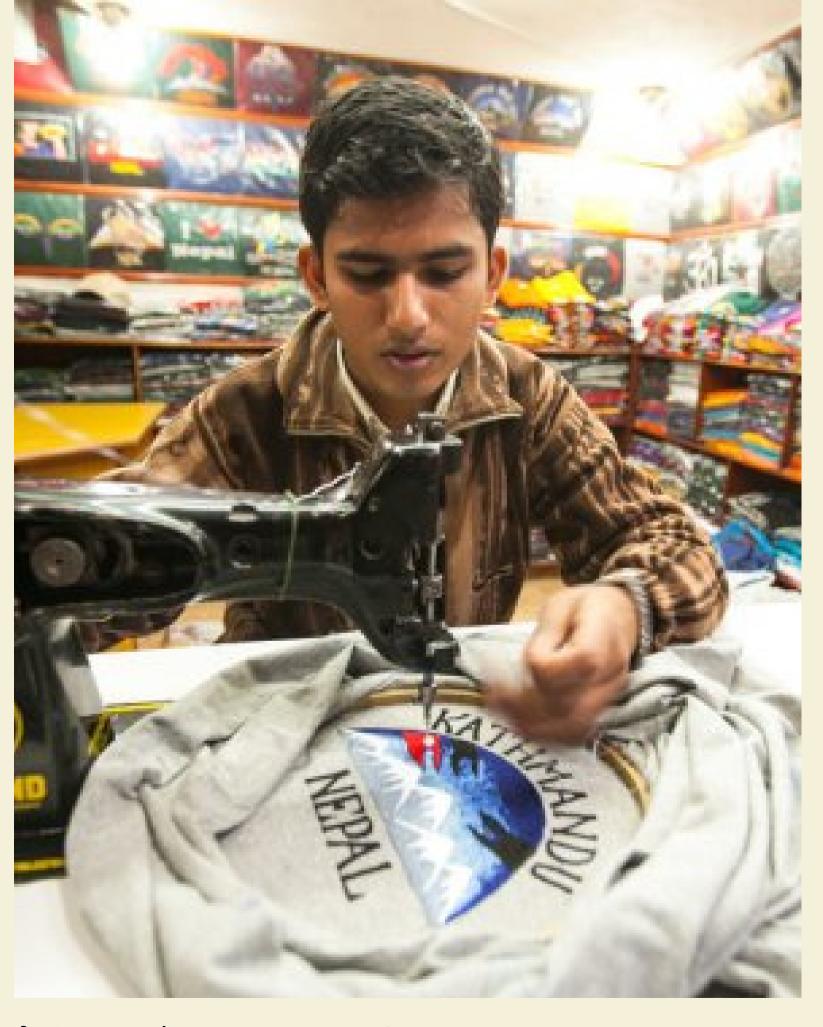

#### **WORKSHOP**



### The Power of Images

for Indoor & Online Settings - Day 1 Session 2

















#### STELL/MCCARTNEY



# 100% upcycled polyester











hint: it is soft and you can find it in a bathtub









a traffic jam with the value of the CO2 equivalent used to produce the pair of jeans over its life cycle (about III km travelled by an average car).

























labour paid less than \$200 per month (€170), less than €6 per day.

#### STELL/MCCARTNEY

668 euro







#### cooperativainsieme

Grisignano di Zocco, Italia











1 like

#### #stellamccartney #booties #madeinitaly

Stella McCartney è una convinta vegana e anche nelle sue collezioni produce esclusivamente pelle sintetica di buona qualità e resa, come questi booties neri super carini dal tocco retrò, a punta rotonda, tacco lucido a stiletto da 10 cm.

Qualche segno di utilizzo, ma ben conservate. Vera occasione.

Eco pelle.

Taglia 37 1/2 ITA . Made in Italy.



TN406

| Price |  | €55.00 |
|-------|--|--------|
|       |  |        |
|       |  |        |

EUR 37.5 Size

Stella McCartney Brand

Condition Used - Good

Style Cute, Chic, Designer







- 0 km travelled by car - 0 |