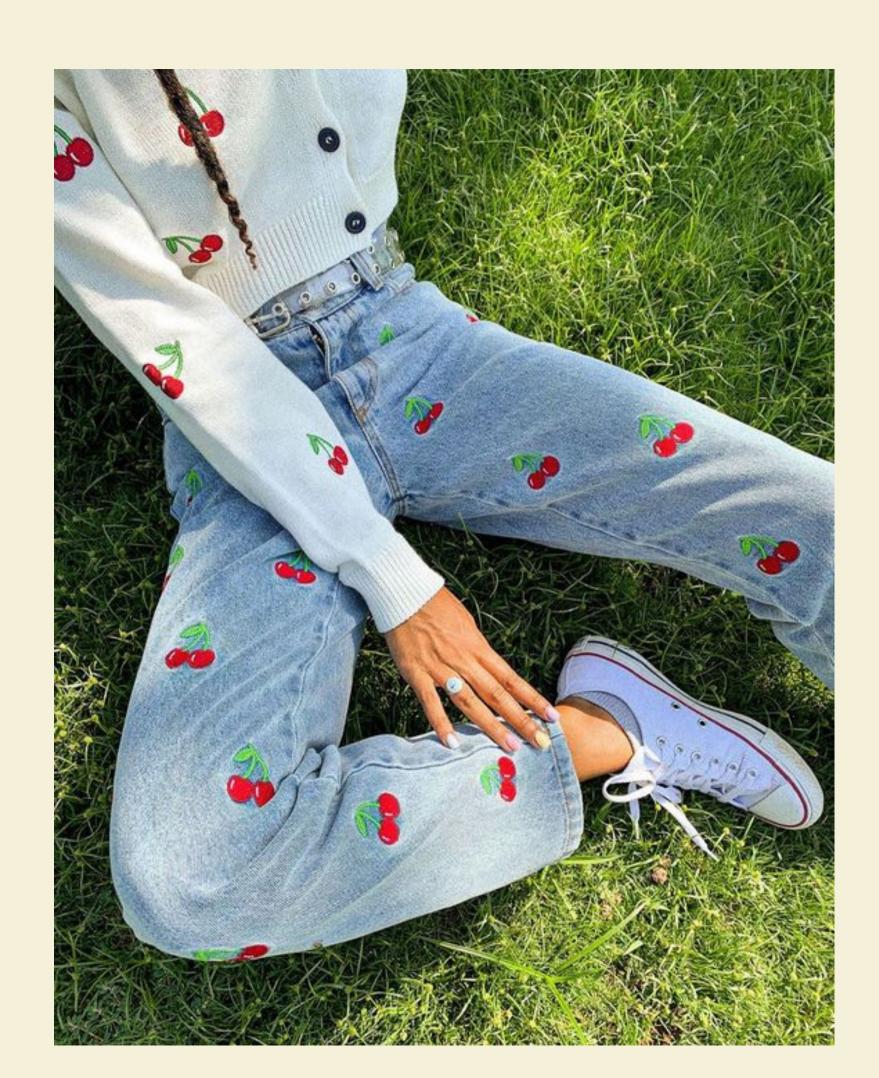

# 100% upcycled polyester

hint: it is soft and you can find it in a bathtub

a traffic jam with the value of the CO2 equivalent used to produce the pair of jeans over its life cycle (about III km travelled by an average car).